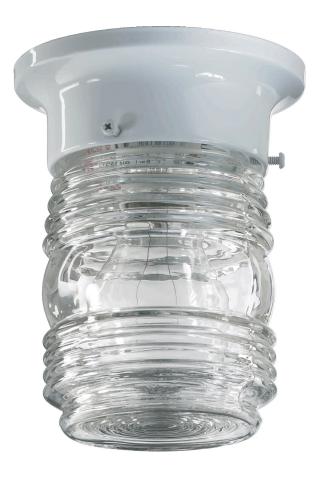

## 3009-3-6

5 Inch Ceiling Mount White

| Project:     |   |
|--------------|---|
| Location:    |   |
| Fixture Type | t |
| Catalog #: _ |   |

| DETAILS    |             |
|------------|-------------|
| FINISH:    | White       |
| MATERIALS: | Steel       |
| LOCATION:  | Damp Listed |
|            |             |

| DIMENSIONS |       |
|------------|-------|
| HEIGHT:    | 6.00" |
| WIDTH:     | 4.75" |
|            |       |

| LIGHT SOURCE      |                  |
|-------------------|------------------|
| NUMBER OF LIGHTS: | 1 Light          |
| SOCKET BASE:      | Medium Base Lamp |
| WATTAGE:          | 60 Watt          |

| MOUNTING           |                     |
|--------------------|---------------------|
| MOUNTING LOCATION: | Ceiling Mounted     |
| CANOPY:            | H 2.00" x Dia 5.00" |

| SHIPPING | Parcel |
|----------|--------|
| HEIGHT:  | 15.75" |
| LENGTH:  | 10.75" |
| WIDTH:   | 16.25" |
| WEIGHT:  | 2lbs   |